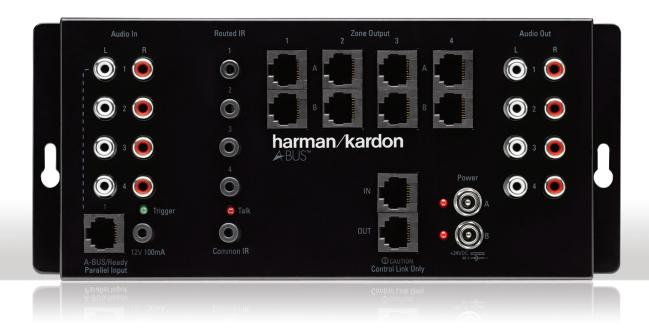

## **Connectivity**

- Four stereo analog inputs and one parallel A-BUS-equipped input
- One RJ-45 control link for expansion from additional ABH 4000 hubs
- Four selectable zone outputs with two A-BUS outputs per zone to drive AB 1 or AB 2 amplified in-wall modules
- Four stereo analog outputs for audio loop out
- Four routed 3.5mm mini-jack infrared sockets
- 12V trigger output

#### Easy of Use

- Simple connection to any A-BUS-equipped Harman Kardon product
- Drives up to four individual zones with independent source selection and volume
- Dual A-BUS output per zone allows up to eight AB 1 or AB 2 amplified in-wall modules to be connected
- Audio pass-through allows sources to be used for both AVR and multiroom use
- Multiple ABH 4000 units can be daisy-chained for expansion
- Four IR emitter outputs
- Removable IEC power cord